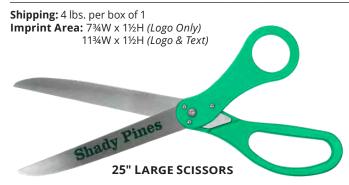

#### **25" LARGE SCISSORS**

Silver blades only.

| Imprint | ltem #      | 1 Pair | 2-4 | 5-9 | 10-19 | 20+ |   |
|---------|-------------|--------|-----|-----|-------|-----|---|
| PRINT   | EGSCISSOR25 | 320    | 310 | 305 | 300   | 295 | Α |
| PLAIN   | SCISSOR25   | 185    | 175 | 170 | 165   | 160 | Α |

Shipping: 3 lbs. per box of 1

Imprint Area: 4W x 1½H (Logo Only) 8W x 1½H (Logo & Text)